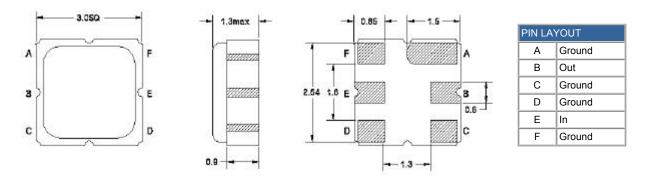

|       |
| Source Impedence (single ended)* | -                   | -       | 50      | -       | ohm   |
| Load Impendance (single ended)*  | -                   | -       | 50      | -       | ohm   |
| Amplitude Ripple                 | 1210.0~ 1220.0 MHz  | -       | 0.4     | 1.5     | dBp-p |
| VSWR                             | 1210.0~ 1220.0 MHz  | -       | 1.3     | 2.0     | -     |
| Maximum DC Voltage               | -                   | -       | -       | 5       | V     |
| Maximum Input Power              | -                   | -       | -       | 15      | dBm   |
| Operating Temperature            | -                   | -40     | -       | +65     | °C    |

<sup>\*</sup> No Matching Network(Ref. Testing Environment Circut as shown below)

## PACKAGE OUTLINE (mm)



## **TEST FIXTURE**



Load/ Source Impedance = 50 ohms



Oscilent Corporation - CALL 949.252.0522

18195 East McDurmott Street , Building D , Irvine , CA 92614 , USA Fax: 949.252.0599 . E-Mail: Sales@Oscilent.com

Crystal Oscillators | Quartz Crystal | TCXO | VCXO | IF SAW Filter | RF SAW Filter | Ceramic Resonator Crystal Filter | Ceramic Filter | SAW Filter / SAW Devices | Site Map