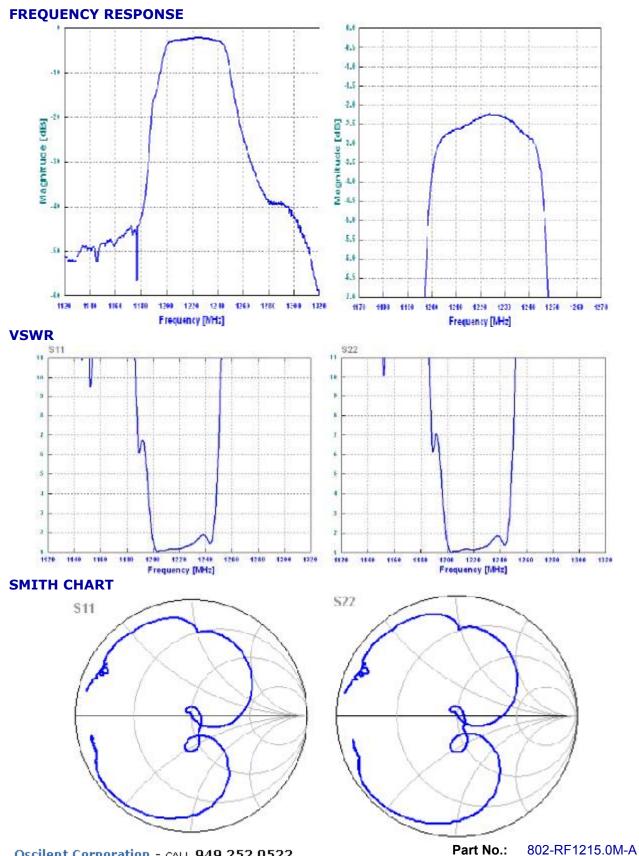

## **OPERATING CONDITIONS / ELECTRICAL CHARACTERISTICS**

| PARAMETERS                       | Condition           | Minimum | Typical | Maximum | Units |
|----------------------------------|---------------------|---------|---------|---------|-------|
| Center Frequency (Fo)            | -                   | -       | 1215.0  | -       | MHz   |
| Maximum Insertion Loss           | 1210.0~ 1220.0 MHz  | -       | 2.7     | 4.0     | dB    |
| Attenuation:                     | 1135.0.~ 1175.0 MHz | 40      | 48      | -       | dB    |
|                                  | 1320.0~ 1360.0 MHz  | 40      | 55      | -       |       |
| Source Impedence (single ended)* | -                   | -       | 50      | -       | ohm   |
| Load Impendance (single ended)*  | -                   | -       | 50      | -       | ohm   |
| Amplitude Ripple                 | 1210.0~ 1220.0 MHz  | -       | 0.4     | 1.5     | dBp-p |
| VSWR                             | 1210.0~ 1220.0 MHz  | -       | 1.3     | 2.0     | -     |
| Maximum DC Voltage               | -                   | -       | -       | 5       | V     |
| Maximum Input Power              | -                   | -       | -       | 15      | dBm   |
| Operating Temperature            | -                   | -40     | -       | +65     | °C    |